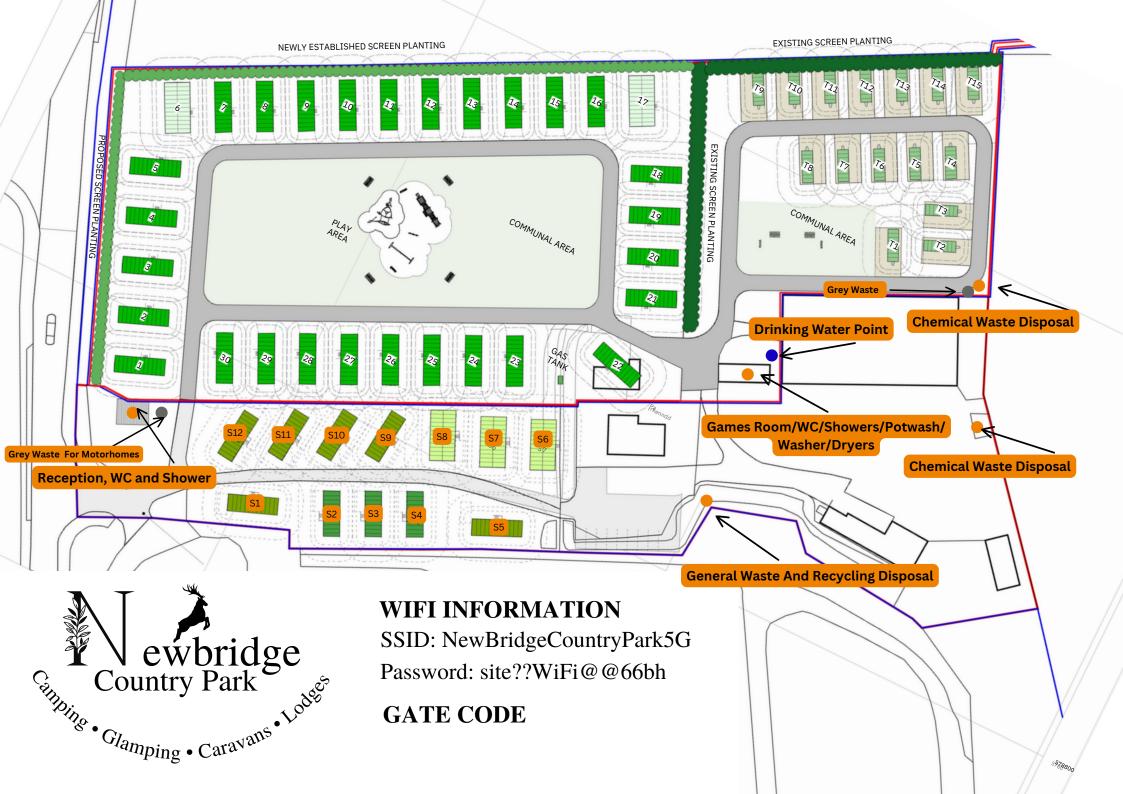

### WIFI INFORMATION

SSID: NewBridgeCountryPark5G

Password: site??WiFi@@66bh

**GATE CODE:** 